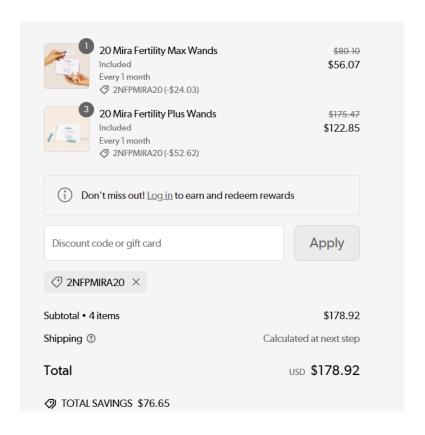

Step 4: Check your cart to ensure it shows "every 1 month"

Suggestion: Select a combination of wands that qualifies for free shipping, such as three boxes of PLUS and one box of MAX.

Step 5: Enter the provider discount code

Step 6: Cancel subscription as desired (No cancellation fee)

Helpful tip: The expiration date on the wands is typically 9-12 months from purchase