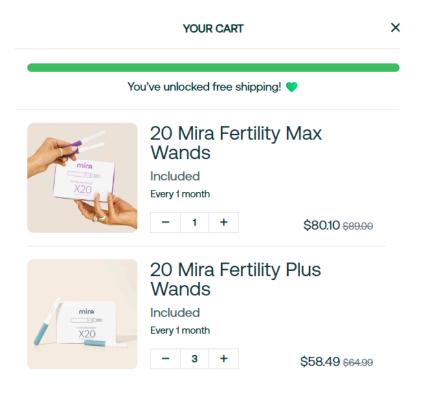

Step 4: Check your cart to ensure it shows "every 1 month"

Suggestion: Select a combination of wands that qualifies for free shipping, such as three boxes of PLUS and one box of MAX.

Step 5: Enter the provider discount code

Step 6: Cancel subscription as desired (No cancellation fee)

Helpful tip: The expiration date on the wands is typically 9-12 months from purchase