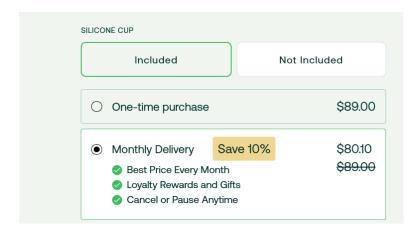

## Step by step instructions

Step 1: Go to "Restock your wands"

https://shop.miracare.com/collections/restock-your-wands

Step 2: Choose the type of wand you want to purchase

Step 3: Choose "monthly delivery"

Step 4: Check your cart to ensure it shows "every 1 month"

Suggestion: Select a combination of wands that qualifies for free shipping, such as three boxes of PLUS and one box of MAX.

Step 5: Enter the provider discount code