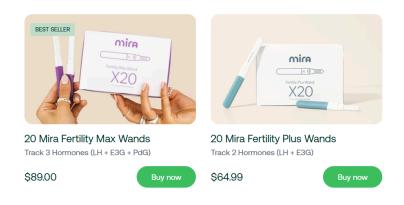

### **Wand Prices:**

| Mira Product  | Retail                   | 30% NFP<br>Discount | Total discount through wand subscription + 30% NFP Discount |
|---------------|--------------------------|---------------------|-------------------------------------------------------------|
| 20 Plus Wands | \$64.99<br>(\$2.27/wand) | \$45.49             | \$40.94 (\$2.04/wand)                                       |
| 20 Max Wands  | \$89 (\$3.12/wand)       | \$62.30             | \$56.07 (\$2.80/wand)                                       |

## Step by step instructions

Step 1: Go to "Restock your wands"

https://shop.miracare.com/collections/restock-your-wands

Step 2: Choose the type of wand you want to purchase

Step 3: Choose "monthly delivery"